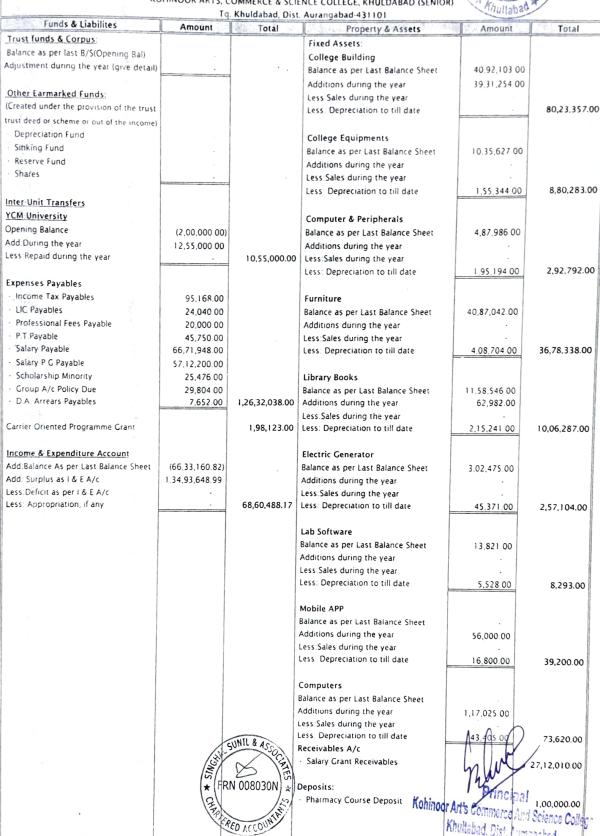

### SCHEDULE VIII[vide rule17[1]] OF THE BOMBAY PUBLIC TRUST ACT,1950 BALANCE SHEET AS ON 31/03/2022

comm.

KOHINOOR ARTS, COMMERCE & SCIENCE COLLEGE, KHULDABAD (SENIOR)

ANDE KOHINOOR SHIKSHAN SANSTHA AURANGABAD'S Address,"Fariba Mansion", N. J. I., Plot No.52, Sector-L, HUDCO, Aurangabad-431001 Number:F-2399(A)

### SCHEDULE VIII[vide rule17[1]] OF THE BOMBAY PUBLIC TRUST ACT,1950 BALANCE SHEET AS ON 31/03/2022

KOHINOOR ARTS, COMMERCE & SCIENCE COLLEGE, KHULDABAD (SENIOR)

| ₹ Funds & Liabilites | Amount            | Total          | Property & Assets                                                                       | // Amount                                     | Total                          |
|----------------------|-------------------|----------------|-----------------------------------------------------------------------------------------|-----------------------------------------------|--------------------------------|
| 4°* 2                |                   |                | Kahinaan kunian Callaga                                                                 |                                               |                                |
| 2.7                  |                   |                | Kohinoor Junior College Opening Balance Add During the year Less Repaid during the year | 1,98,000 00                                   | 2,59,742.00                    |
|                      |                   |                |                                                                                         |                                               |                                |
|                      |                   |                | Society Opening Balance Add During the year Less Repaid during the year                 | (93,92,781.00)<br>1,13,50,000.00<br>33,000.00 | 19,24,219.00                   |
|                      |                   |                | Cash & Bank Balances                                                                    |                                               |                                |
|                      |                   |                | In Saving Account In Current Account In Fixed Deposit Account With the Trustee          | 14,84,299.17                                  |                                |
| Total                | St. School Courts | 2.07.45.649.17 | With the Manager                                                                        | 1 (Tage 40) 1 (1) (1) (1)                     | 14,90,404.17<br>2,07,45,649.17 |