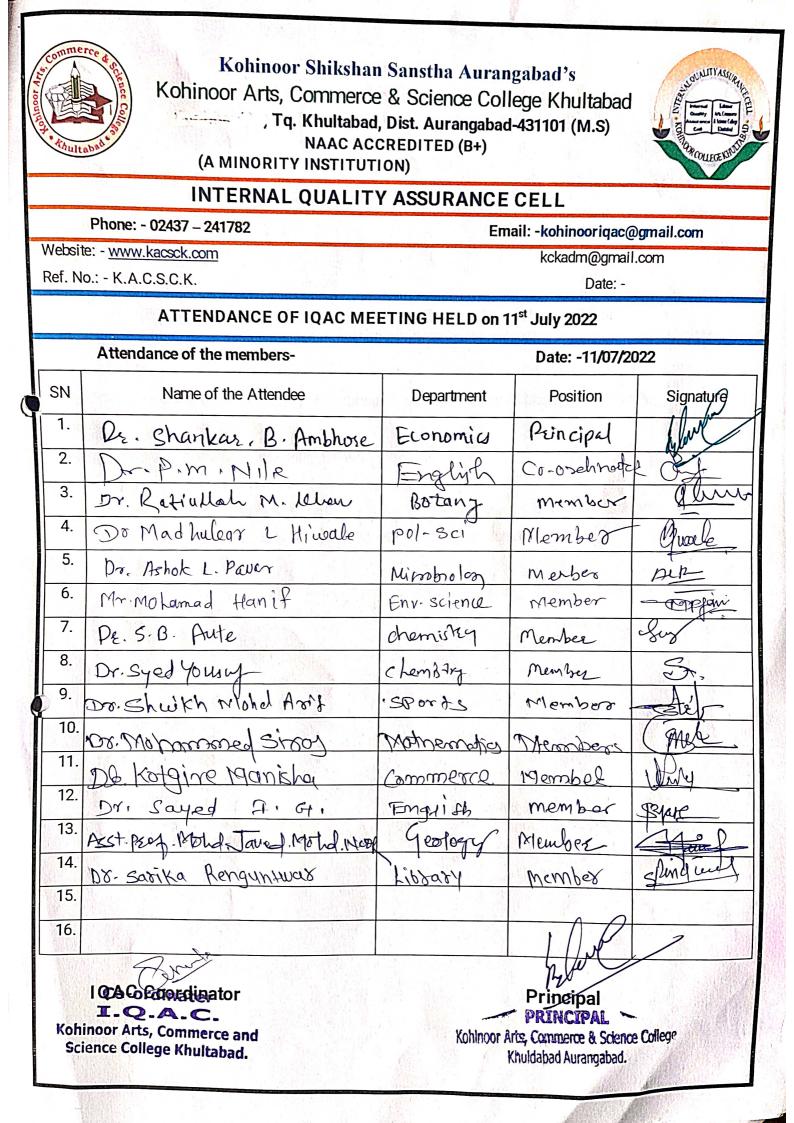

Aurangabad.
- Admissions to the PG courses were given as per the instructions by Dr. Babasaheb Ambedkar Marathwada University Aurangabad, subject wise CET was conducted and admissions were given by the rules of Govt. of Maharashtra and Dr. Babasaheb Ambedkar Marathwada University Aurangabad.
- The college Prospectus Committee designed college prospectus. The college Prospectus provide initial information about various subjects, Lab Facilities, Sports Facilities, Library Facilities, Teaching and Non-Teaching staff briefly.
- Review of various college committees is taken by the principal and IQAC also. IQAC guides them time to time.

IQAC Coordinator Co-ordinater I.Q.A.C. Kohinoor Arts, Commerce and Science College Khultabad.

Kohinoor Arts, Commerce & Science College Khuldabad Aurangabad.



Kohinoor Shikshan Sanstha Aurangabad's



INTERNAL QUALITY ASSURANCE CELL

#### Phone: - 02437 - 241782

Email: -kohinooriqac@gmail.com

Website: - www.kacsck.com

kckadm@gmail.com

Ref. No.: - K.A.C.S.C.K.

Date: -

### THE MINUTES OF IQAC MEETING HELD on 28th February 2023

- To upgrade and enhance quality of library and increase number of books in the library.
- Review of MoU's & Collaborations.
- To review and Enhance Teaching-Learning Process.
- To do a detailed discussion over college Magazine.
- Cliscussion is to be held with the all HOD's about arranging study tours, Field visits etc.
- Discussion on Submission of AQAR 2021-2022 and Preparation of IIQA.

IQAC Coordinator Co-ordinater I-Q-A-C-Kohinoor Arts, Commerce and Science College Khultabad.

Kohinoor Arts, Commerce & Science